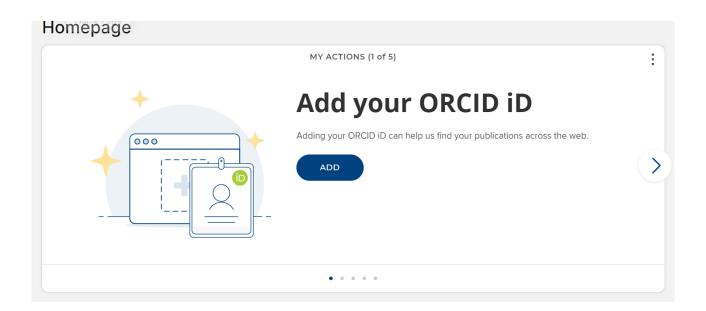

## Adding an ORCiD

On the homepage, you will be given the option to add your ORCiD to your profile. This can be very useful as it allows Elements to better match publication information to your profile, and will pass your ORCiD details to WIRE when you deposit a publication so that people can identify you correctly as the author of a work.

When you click on Add, you will be taken to the ORCiD website and prompted to sign in, or if you have not set up an ORCiD, to register for an ORCiD (N.B. you should only have one ORCiD.)

Once you have completed the process the ORCiD will be added to your profile and you can display it publicly.